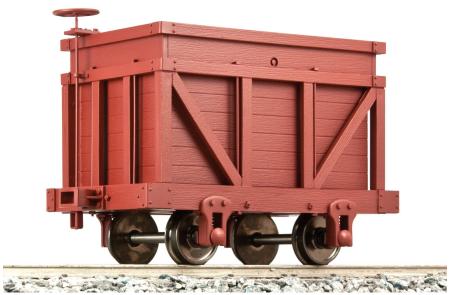

## IRON MOUNTAIN COAL CAR

Iron Mountain Coal Car

| SPECIFICATIONS |                             |
|----------------|-----------------------------|
| Scale          | 1:20.3                      |
| Gauge          | 45 mm                       |
| Mini. radius   | 24 in.                      |
| Dimensions     | 3 x 4.25 x 2.5 in.          |
| Construction   | Plastic body, brass casting |
| Features       | Metal wheels                |
|                | Sprung journals             |
|                | Link & pin coupler          |
|                | Wood grain surface          |

| ORDER INFORMATION |                                   |
|-------------------|-----------------------------------|
| SKU               | DESCRIPTION                       |
| AM20-110A         | Iron Mountain Coal Car, 1 car     |
| AM20-110          | Iron Mountain Coal Car, 4 car set |