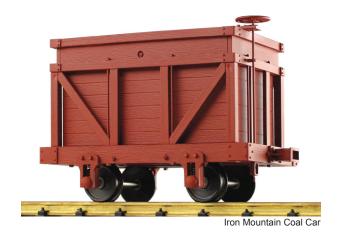

## IRON MOUNTAIN COAL CAR

Iron Mountain Coal Car

| SPECIFICATIONS |                             |
|----------------|-----------------------------|
| Scale          | 1:20.3                      |
| Gauge          | 45 mm                       |
| Mini. radius   | 24 in.                      |
| Dimensions     | 3 x 4.25 x 2.5 in.          |
| Construction   | Plastic body, brass casting |
| Features       | Metal wheels                |
|                | Sprung journals             |
|                | Link & pin coupler          |
|                | Wood grain surface          |

| ORDER INFORMATION |                                   |
|-------------------|-----------------------------------|
| SKU               | DESCRIPTION                       |
| AM20-110A         | Iron Mountain Coal Car, 1 car     |
| AM20-110          | Iron Mountain Coal Car, 4 car set |